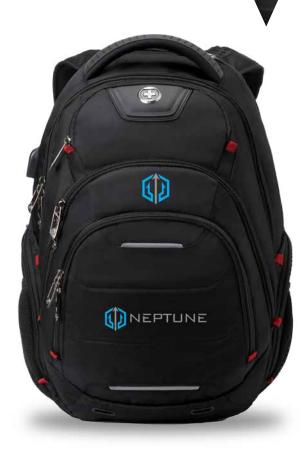

# SD1003 NEPTUNE BACKPACK

5

8

1

2

RFID

+

10

3

8

NEPTUNE Backpack is a sleek, multi-functional black backpack with red accents. It is perfect for students, professionals and travelers.

- 1: Patented smart USB interface with built-in cable design
- 2: RFID protection pocket
- 3: TSA-friendly with mouse pouch
- 4: Trolley sleeve fit over luggage upright handle for easy carrying
- 5: Extra large capacity
- 6: Durable design

6

- 7: Dedicated padded laptop pocket fit 16" MacBook Pro compartment, fit every Notebook up to 15.25" x 10.375" x 1" (39 x 26 x 2.5cm)
- 8: Pockets for water bottle/storage
- 9: Sunglasses pocket

7

- 10: Multi-function organized pockets
- 11: Strategically breathable padded air-mesh backpack for comfort

4

11

9